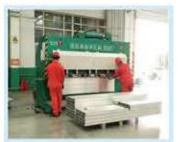

# PRODUCTION FLOW

Installation Steps

6. Beam Panel Installation

7. Deck Panel

8. Staircase Formwork

9. Drop Frame Installation

10. Formwork Inspection

4. Punched Hole

7. Balancing

10. Sticker

2. Cast

5. Milling Pit

8. Surface Treatment

11. Pre-assembly

**FLOW** 

3. Cutting

6. Welding

9. Quality Inspection

12. Classification, Packaging

05 Great Formwork Great Formwork 06