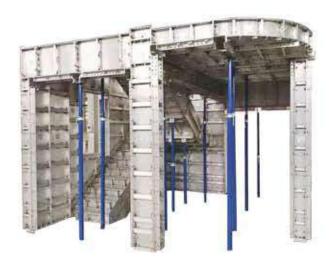

### GREAT FORMWORK PRODUCT COMPONENTS

Includes wall panel, deck panel & beam soffit panel. All panel are connected to both corner angle (CA) and external corner in order to enclose in order to enclose the construction structure to ensure that the building structure is formed when the concrete is poured.

# SUPPORTING SYSTEM

Slab prop head, prop head, prop rod, etc. are the supporting system in the construction process of concrete structure. The vertical direction is to accurately adjust the elevation, and the oblique direction is to accurately adjust the verticality of the wall. Where the controllable error range is within 3~5mm.

# • REINFORCEMENT SYSTEM

To ensure the width of the structure when the formwork is formed, and there is no deformation, mold increase or discharge incident when pouring concrete. The reinforcement system controls the flatness and size of the wall. The system includes Round & Wedge Pin, wall screw, Hollow section, PVC sleeve etc. The back can control the flatness of the wall, and the through-wall screw can control the cross-sectional size.

# • ACCESSORY SYSTEM

Includes hammers, pannel puller, hanger, etc. are the supporting components of the formwork accessory system.