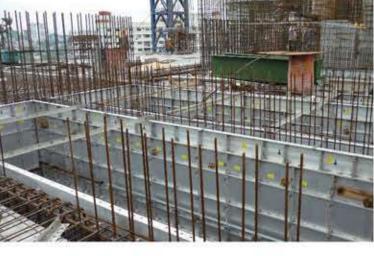

# PRODUCTION FLOW

Installation Steps

6. Beam Panel Installation

7. Deck Panel

8. Staircase Formwork

9. Drop Frame Installation

10. Formwork Inspection

4. Punched Hole

### GREAT FORMWORK PRODUCT COMPONENTS

Includes wall panel, deck panel & beam soffit panel. All panel are connected to both corner angle (CA) and external corner in order to enclose in order to enclose the construction structure to ensure that the building structure is formed when the concrete is poured.