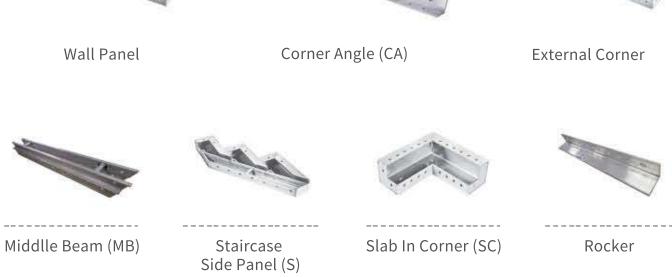

### GREAT FORMWORK PRODUCT COMPONENTS

Includes wall panel, deck panel & beam soffit panel. All panel are connected to both corner angle (CA) and external corner in order to enclose in order to enclose the construction structure to ensure that the building structure is formed when the concrete is poured.