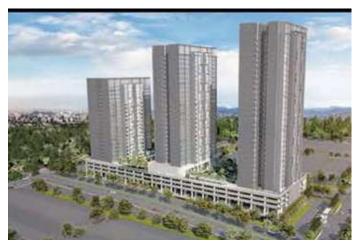

### RUMAWIP PANTAI SENTRAL PARK @ BANGSAR SOUTH, KUALA LUMPUR

Developer : IJM Land Sdn Bhd

Contractor: TCS Construction Sdn Bhd
Description: 2 Building 30 Floors Condo

Area Size : 2 Sets, Total 8,000 m<sup>2</sup>