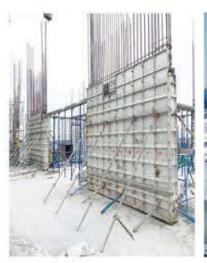

# PRODUCTION FLOW

Installation Steps

6. Beam Panel Installation

7. Deck Panel

8. Staircase Formwork

9. Drop Frame Installation

10. Formwork Inspection

4. Punched Hole

7. Balancing

10. Sticker

2. Cast

5. Milling Pit

8. Surface Treatment

11. Pre-assembly

**FLOW** 

3. Cutting

6. Welding

9. Quality Inspection

12. Classification, Packaging

05 Great Formwork Great Formwork 06