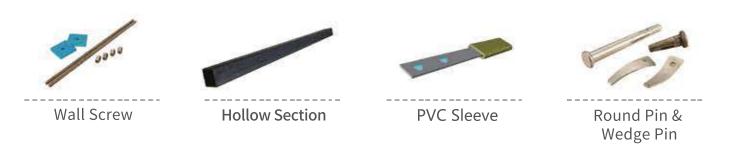

# • REINFORCEMENT SYSTEM

To ensure the width of the structure when the formwork is formed, and there is no deformation, mold increase or discharge incident when pouring concrete. The reinforcement system controls the flatness and size of the wall. The system includes Round & Wedge Pin, wall screw, Hollow section, PVC sleeve etc. The back can control the flatness of the wall, and the through-wall screw can control the cross-sectional size.