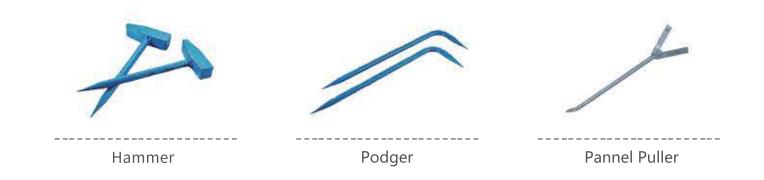

# • ACCESSORY SYSTEM

Includes hammers, pannel puller, hanger, etc. are the supporting components of the formwork accessory system.