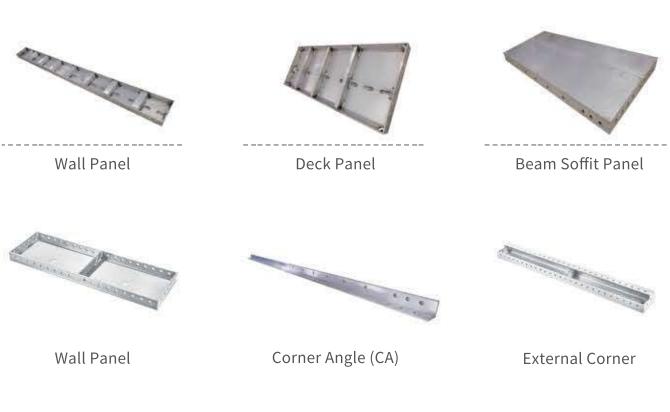

### GREAT FORMWORK PRODUCT COMPONENTS

Includes wall panel, deck panel & beam soffit panel. All panel are connected to both corner angle (CA) and external corner in order to enclose in order to enclose the construction structure to ensure that the building structure is formed when the concrete is poured.