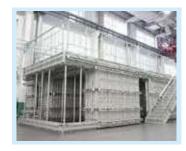

### GREAT FORMWORK PRODUCT COMPONENTS

Includes wall panel, deck panel & beam soffit panel. All panel are connected to both corner angle (CA) and external corner in order to enclose in order to enclose the construction structure to ensure that the building structure is formed when the concrete is poured.

# SUPPORTING SYSTEM

Slab prop head, prop head, prop rod, etc. are the supporting system in the construction process of concrete structure. The vertical direction is to accurately adjust the elevation, and the oblique direction is to accurately adjust the verticality of the wall. Where the controllable error range is within 3~5mm.

# • REINFORCEMENT SYSTEM

To ensure the width of the structure when the formwork is formed, and there is no deformation, mold increase or discharge incident when pouring concrete. The reinforcement system controls the flatness and size of the wall. The system includes Round & Wedge Pin, wall screw, Hollow section, PVC sleeve etc. The back can control the flatness of the wall, and the through-wall screw can control the cross-sectional size.

# • ACCESSORY SYSTEM

Includes hammers, pannel puller, hanger, etc. are the supporting components of the formwork accessory system.