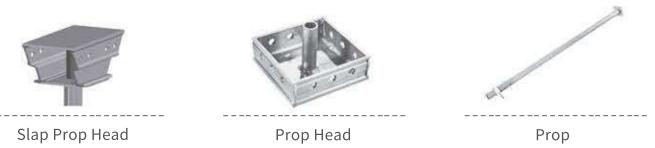

# SUPPORTING SYSTEM

Slab prop head, prop head, prop rod, etc. are the supporting system in the construction process of concrete structure. The vertical direction is to accurately adjust the elevation, and the oblique direction is to accurately adjust the verticality of the wall. Where the controllable error range is within 3~5mm.