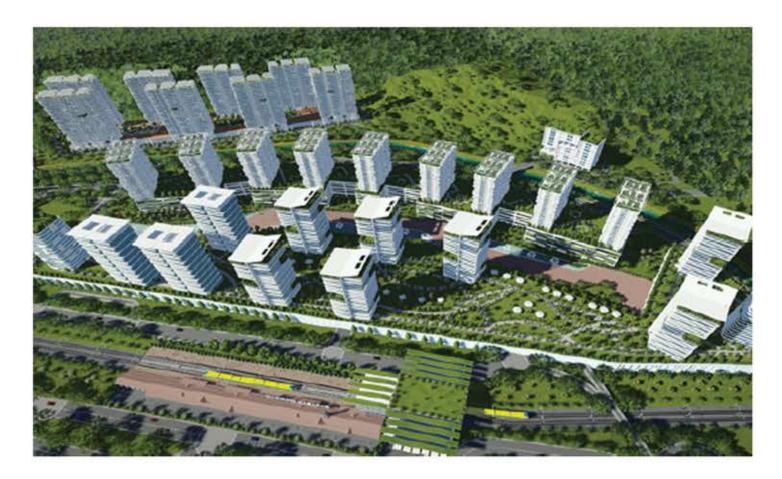

### PRIMA SEREMBAN SENTRAL @ SEREMBAN, NEGERI SEMBILAN

Developer : Brunsfield International Group

Contractor : CSCEC International Construction & Engineering (Malaysia) Sdn Bhd

Description: 4 Building 25 Floors PR1MA Condominium

Area Size : 4 Sets, Total 23,699 m<sup>2</sup>