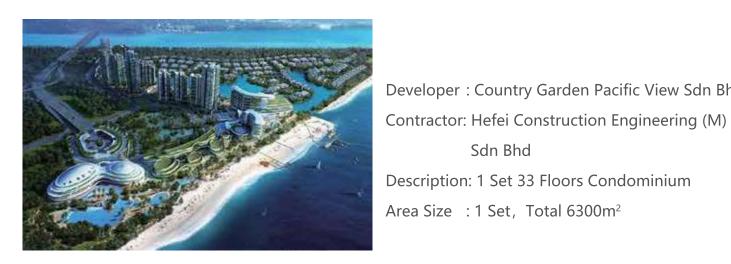

### FOREST CITY P32-1 @ JOHOR BAHRU, JOHOR

Developer: Country Garden Pacific View Sdn Bhd

Sdn Bhd

Description: 1 Set 33 Floors Condominium

Area Size : 1 Set, Total 6300m<sup>2</sup>