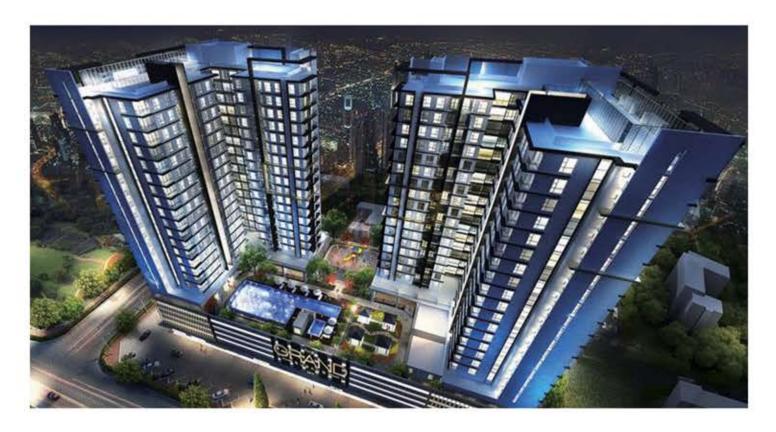

### LUMI TROPICANA CONDOMINIUM @ TROPICANA, SELANGOR

Developer : Thriven Global Berhad

Contractor : Setiakon Builders Sdn Bhd & Plytec

Formwork System Industries Sdn Bhd

Description: 4 Buildings 35 Floors Condominium

Area Size : 2 Sets, Total 12,000 m<sup>2</sup>